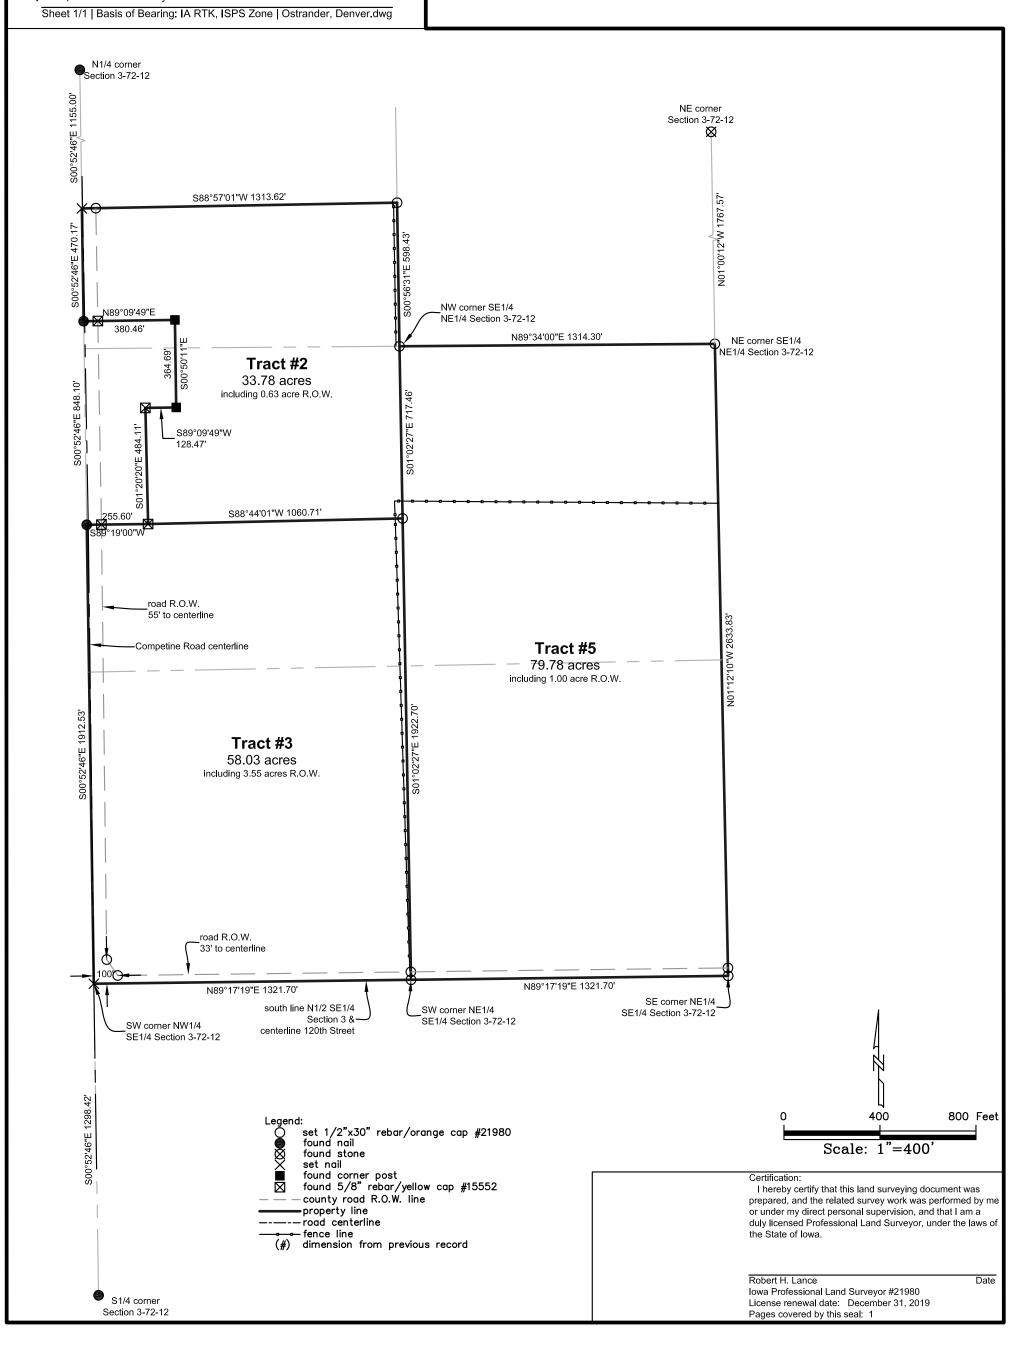

## PLAT OF SURVEY

## **INDEX LEGEND**

Property Location: part E1/2 Section 3, Township 72 North, Range 12 West

Wapello County, Iowa

Surveyor: Robert H. Lance, Iowa P.L.S. #21980, rob@lancesurveying.com

Return Document to: Lance Surveying Services (319) 986-6779

1505 North Broadway Street, Mt. Pleasant, IA 52641

Survey Requested by: Steffes Group
Proprietor: Denver Ostrander
Survey Completed: 4 February 2019