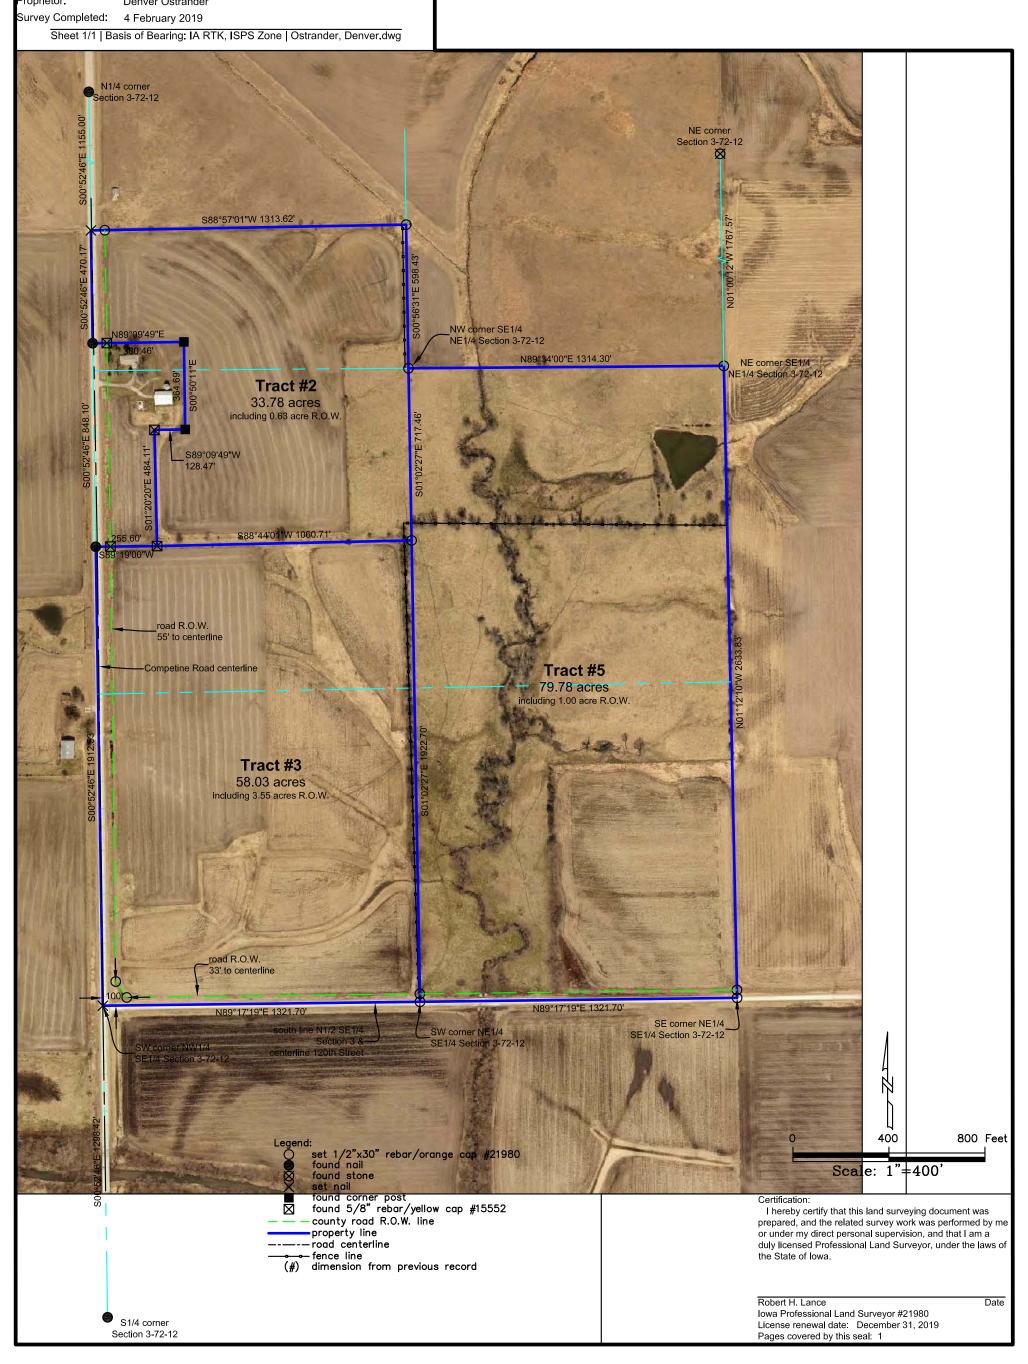

## PLAT OF SURVEY

## INDEX LEGEND

Property Location: part E1/2 Section 3, Township 72 North, Range 12 West

Wapello County, Iowa

Surveyor: Robert H. Lance, Iowa P.L.S. #21980, rob@lancesurveying.com

Return Document to: Lance Surveying Services (319) 986-6779

1505 North Broadway Street, Mt. Pleasant, IA 52641

Survey Requested by: Steffes Group
Proprietor: Denver Ostrander
Survey Completed: 4 February 2019